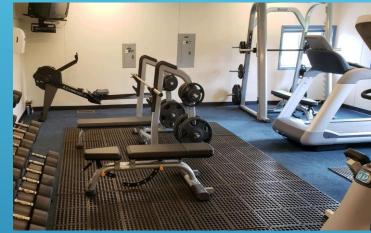

### Fitness Center Programs and Services:

- 17 Fitness Center locations
- Open 24 hours/7 days a week
- Cardio and weight machines
- Free weights
- Group Exercise classes
- Professionally managed by EXOS
- Equipment orientations and personalized workouts
- Personal training for fee
- Wellness Challenges
- Nutritional Education

#### **Fitness Center Locations:**

- Main Office
- Plymouth Meeting
- Warminster
- West Conshohocken
- G & Luzerne
- West Grove
- Christian Street
- Oregon Shop

- Baldwin
- Berwyn
- Emilie Station
- Peach Bottom
  - Limeriek
- Crøydøh
- Zógłesville