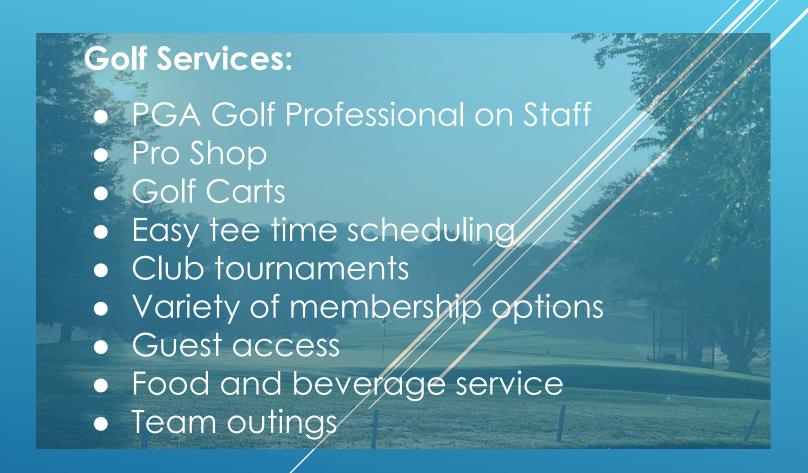

ighlights

- The Grille is Open Tuesday Sunday (hours change seasonally)
- Breakfast & Pub Menus Available
- Takeaway Menus for Holidays
- Home of the Par 66 American Lagge

Visit www.mccallgolf.com for more intermation

Board of Directors
Athletic Association
Fitness Centers
Recreation/Clubs
McCall Golf Club
Grille & Clubhouse
Events

Golf











Recreation and Sporting Clubs for all Exelon/Constellation Employees

Board of Directors
Athletic Association
Fitness Centers
Recreation/Clubs
McCall Golf Club
Grille & Clubhouse
Events
Golf

### Let McCall Golf Club host your next event!

- Picturesque and elegant setting for Social or Corporate Meetings
- Customized, delicious menu options/
- Top rated service











Recreation and Sporting Clubs for all Exelon/Constellation Employees



Recreation and Sporting Clubs for all Exelon/Constellation Employees



Recreation and Sporting Clubs for all Exelon/Constellation Employees



13