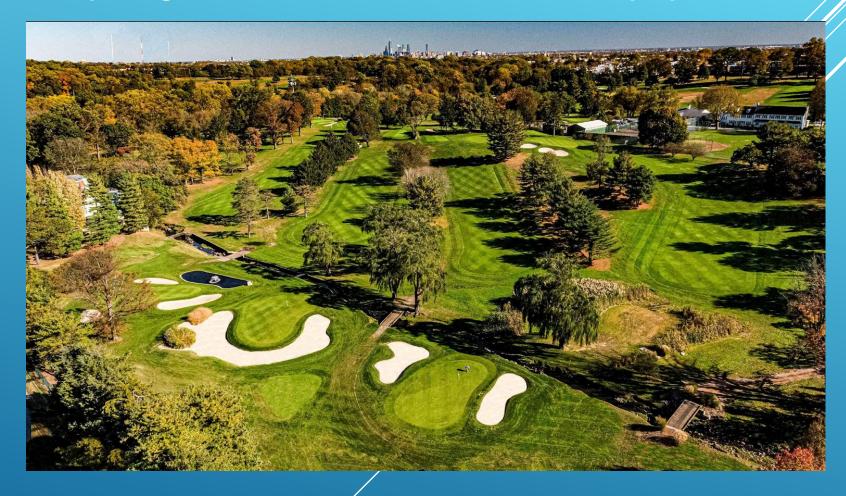

### Brief History of McCall Golf Club:

- Named after Joseph McCall, the first President of the Philadelphia Electric Company, the property was acquired to serve as a recreation destination for the exclusive use of employees and their families. The grounds provided picnic groves to as ball fields, tennis courts and ultimately a golf course.
- Two world renowned course architects, Donald Ross and William Flynn were commissioned to layout the 18 hole "Short Course."
- The Golf Club is private and is comprised of Exelon/Constellation
   Memberships and Associate Community Members.