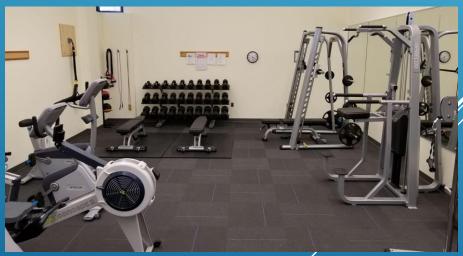

### Fitness Center Programs and Services:

- 17 Fitness Center locations
- Open 24 hours/7 days a week
- Cardio and weight machines
- Free weights
- Group Exercise classes
- Professionally managed by EXOS
- Equipment orientations and personalized workouts
- Personal training for fee
- Wellness Challenges
- Nutritional Education

#### **Fitness Center Locations:**

- Main Office
- Plymouth Meeting
- Warminster
- West Conshohocken
- G & Luzerne
- West Grove
- Christian Street
- Oregon Shop

- Baldwin
- Berwyn
- Emilie Station
- Peach Bottom
  - Limeriek
- Crøydøh
- Zógłesville