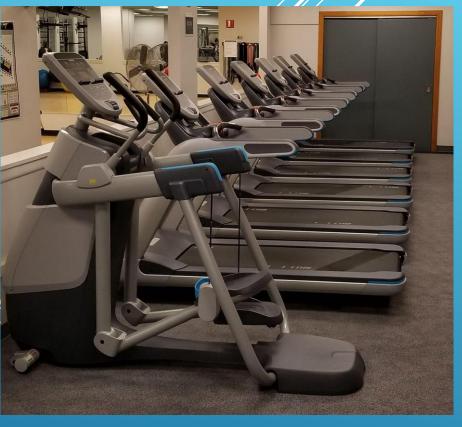

### Fitness Center Programs and Services:

- 17 Fitness Center locations
- Open 24 hours/7 days a week
- Cardio and weight machines
- Free weights
- Group Exercise classes
- Professionally managed by EXOS
- Equipment orientations and personalized workouts
- Personal training for fee
- Wellness Challenges
- Nutritional Education

#### **Fitness Center Locations:**

- Main Office
- Plymouth Meeting
- Warminster
- West Conshohocken
- G & Luzerne
- West Grove
- Christian Street
- Oregon Shop

- Baldwin
- Berwyn
- Emilie Station
- Peach Bottom
  - Limeriek
- Crøydøh
- Zógłesville